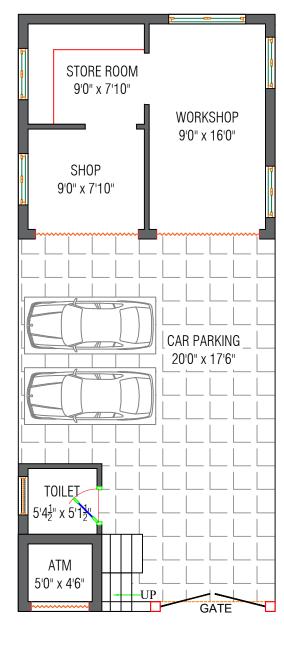

GROUND FLOOR PLAN

## FIRST FLOOR PLAN

SECOND FLOOR PLAN

## THIRD FLOOR PLAN

| PROJECT TITLE:                          | AREA DETAILS:                                                                                                    | ENGINEER & BUILDERS:                                 |
|-----------------------------------------|------------------------------------------------------------------------------------------------------------------|------------------------------------------------------|
| PROPOSED RESIDENTIAL HOUSE  FOR Mr/Mrs: | GROUND FLOOR AREA - 930 Sft  FIRST FLOOR AREA - 930 Sft  SECOND FLOOR AREA - 888 Sft  THIRD FLOOR AREA - 635 Sft | OLIVE<br>GREEN                                       |
| E                                       | TOTAL BUILDUP AREA - 3383