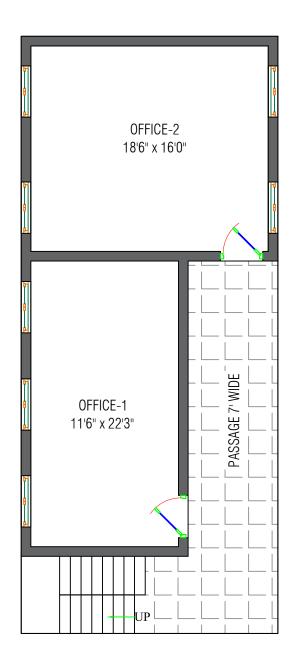

GROUND FLOOR PLAN

## FIRST FLOOR PLAN

SECOND FLOOR PLAN

## THIRD FLOOR PLAN

| PROJECT TITLE:                          | AREA DETAILS:                                                                                                    | ENGINEER & BUILDERS:                                 |
|-----------------------------------------|------------------------------------------------------------------------------------------------------------------|------------------------------------------------------|
| PROPOSED RESIDENTIAL HOUSE  FOR Mr/Mrs: | GROUND FLOOR AREA - 930 Sft  FIRST FLOOR AREA - 930 Sft  SECOND FLOOR AREA - 888 Sft  THIRD FLOOR AREA - 635 Sft | OLIVE<br>GREEN                                       |
| E                                       | TOTAL BUILDUP AREA - 3383 Sf