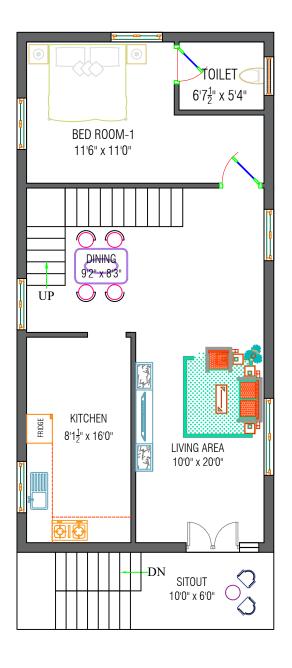

GROUND FLOOR PLAN

## FIRST FLOOR PLAN

SECOND FLOOR PLAN

## THIRD FLOOR PLAN

| PROJECT TITLE:                          | AREA DETAILS:                                                                                                    | ENGINEER & BUILDERS:                                 |
|-----------------------------------------|------------------------------------------------------------------------------------------------------------------|------------------------------------------------------|
| PROPOSED RESIDENTIAL HOUSE  FOR Mr/Mrs: | GROUND FLOOR AREA - 930 Sft  FIRST FLOOR AREA - 930 Sft  SECOND FLOOR AREA - 888 Sft  THIRD FLOOR AREA - 635 Sft | OLIVE<br>GREEN                                       |
| E                                       | TOTAL BUILDUP AREA - 3383 Sft