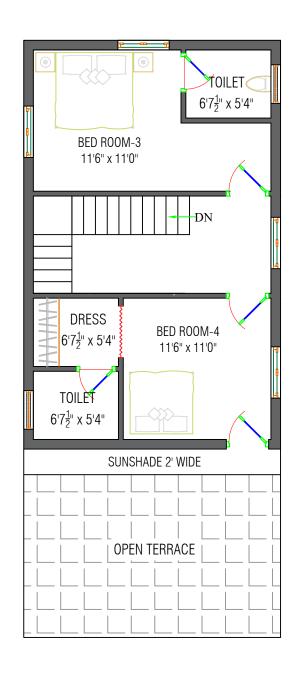

## THIRD FLOOR PLAN

| PROJECT TITLE:                          | AREA DETAILS:                                                                                                    | ENGINEER & BUILDERS:                                 |
|-----------------------------------------|------------------------------------------------------------------------------------------------------------------|------------------------------------------------------|
| PROPOSED RESIDENTIAL HOUSE  FOR Mr/Mrs: | GROUND FLOOR AREA - 930 Sft  FIRST FLOOR AREA - 930 Sft  SECOND FLOOR AREA - 888 Sft  THIRD FLOOR AREA - 635 Sft | OLIVE<br>GREEN                                       |
| E                                       | TOTAL BUILDUP AREA - 3383 Sft                                                                                    | Er. S.P.Sudhan Nayak Raj., B.E.<br>Managing Director |